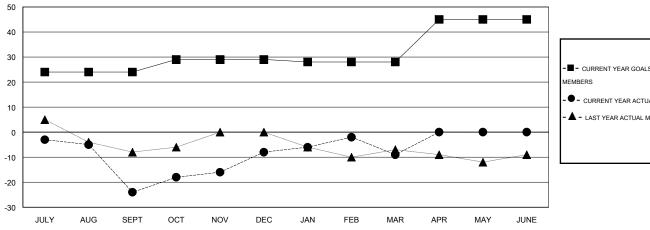

## GOALS AND ACTUAL MEMBERS CUMULATIVE

| -=-  | CURRENT YEAR GOALS FOR NEW |  |
|------|----------------------------|--|
| МЕМВ | ERS                        |  |

- CURRENT YEAR ACTUAL MEMBERS

- LAST YEAR ACTUAL MEMBERS